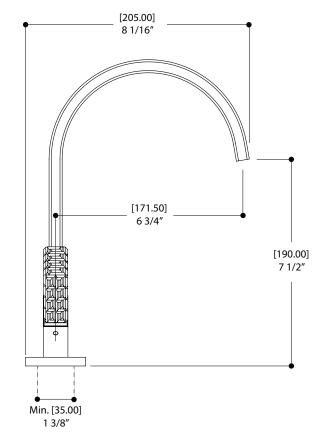

#### SPECS AT LARGE

Overall spout projection: 8 1/16" Flow rate: 2.2 gpm CC spout projection: 6 3/4" Total faucet height: 11 1/16"

Mounting hole: 13/8" Counter depth: 13/8"

Aquabrass cannot be held responsible for any technical or typographical errors or omissions contained within this document and reserves the right to make changes without prior notice.