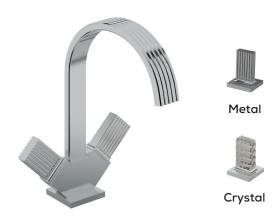

# Tosca 34014-345

single-hole lavatory faucet

#### **FEATURES**

Solid brass construction Crystal clear water flow Press pop-up drain with overflow included 3/8" connection

#### **FINISHES**

### Standard Polished chrome (pc) Black (bk)