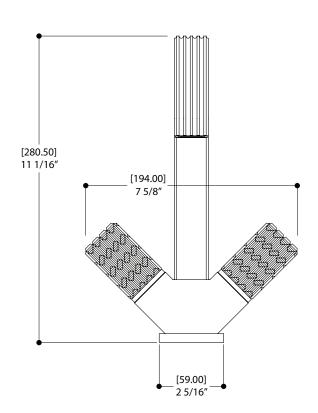

#### SPECS AT LARGE

Overall spout projection: 8 1/16" Flow rate: 2.2 gpm CC spout projection: 6 3/4" Total faucet height: 11 1/16"

Mounting hole: 13/8" Counter depth: 13/8"

Aquabrass cannot be held responsible for any technical or typographical errors or omissions contained within this document and reserves the right to make changes without prior notice.